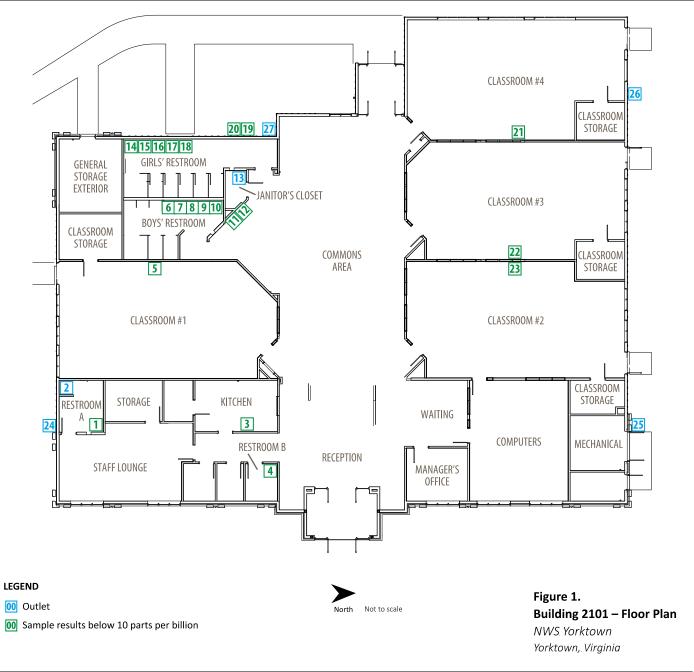

A summary of all test results is included for your information in the following enclosures:

- **Enclosure 1**: Summary of results
  - Table 1 Summary of Results summarizes the data by category of use. The table provides a description of each sampling location using four columns; Category, Outlet No., Sample Identification, and Outlet Description. The Category column contains information about whether the outlet is used for drinking water (water fountain), cooking (food preparation), or washing (primarily handwashing). The Outlet No. is the inventory number for the outlets at the facility. The Sample Identification column is the unique identification used to label each sample bottle. The Outlet Description column contains additional information to describe the outlet sampled under each category. The next set of columns in Table 1 provides Initial Sampling Results. EPA sampling protocol requires water to not be used from 8 to 18 hours prior to first draw sampling, to the extent practicable. Therefore, the Initial Sampling Results were from first draw samples collected in the early morning.
  - o <u>Table 2 Summary of Statistics</u> summarizes all data collected at the building during this event.
- Enclosure 2: Floor plan of Building 2101 and a summary of the outlets tested.

ch2m:

| Outlet<br>No. | Type of Fixture                                   | Location Description     | Exceeded?                          |
|---------------|---------------------------------------------------|--------------------------|------------------------------------|
| 1             | High hand washing faucet with motion sensor       | Restroom A               | No                                 |
| 2             | Shower head                                       | Restroom A               | Not sampled; not used for drinking |
| 3             | Kitchen sink for dishwashing and food preparation | Kitchen                  | No                                 |
| 4             | High hand washing faucet with motion sensor       | Restroom B               | No                                 |
| 5             | High hand washing faucet                          | Classroom #1             | No                                 |
| 6             | High hand washing faucet with motion sensor       | Boys' Restroom           | No                                 |
| 7             | High hand washing faucet with motion sensor       | Boys' Restroom           | No                                 |
| 8             | High hand washing faucet with motion sensor       | Boys' Restroom           | No                                 |
| 9             | High hand washing faucet with motion sensor       | Boys' Restroom           | No                                 |
| 10            | High hand washing faucet with motion sensor       | Boys' Restroom           | No                                 |
| 11            | Water fountain (cooler)                           | Hallway                  | No                                 |
| 12            | Water fountain (cooler)                           | Hallway                  | No                                 |
| 13            | Utility sink                                      | Janitor's Closet         | Not sampled; not used for drinking |
| 14            | High hand washing faucet with motion sensor       | Girls' Restroom          | No                                 |
| 15            | High hand washing faucet with motion sensor       | Girls' Restroom          | No                                 |
| 16            | High hand washing faucet with motion sensor       | Girls' Restroom          | No                                 |
| 17            | High hand washing faucet with motion sensor       | Girls' Restroom          | No                                 |
| 18            | High hand washing faucet                          | Girls' Restroom          | No                                 |
| 19            | Water fountain (bubbler)                          | Outside of Building 2101 | No                                 |
| 20            | Water fountain (bubbler)                          | Outside of Building 2101 | No                                 |
| 21            | High hand washing faucet                          | Classroom #4             | No                                 |
| 22            | High hand washing faucet                          | Classroom #3             | No                                 |
| 23            | High hand washing faucet                          | Classroom #2             | No                                 |
| 24            | Hose bib                                          | Outside of Building 2101 | Not sampled; not used for drinking |
| 25            | Hose bib                                          | Outside of Building 2101 | Not sampled; not used for drinking |
| 26            | Hose bib                                          | Outside of Building 2101 | Not sampled; not used for drinking |
| 27            | Hose bib                                          | Outside of Building 2101 | Not sampled; not used for drinking |